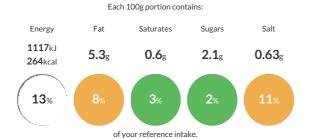

### Reference Intake

Typical values per 100g: Energy 1117kJ 264kcal

### Nutritional Information

| Typical Values     | Per 100g          |
|--------------------|-------------------|
| Energy             | 1117kJ<br>264kCal |
| Carbohydrates      | 49g               |
| of which sugars    | 2.1g              |
| Fat                | 5.3g              |
| of which saturates | 0.6g              |
| Fibre              | 2.2g              |
| Protein            | 7.8g              |
| Salt               | 0.63g             |