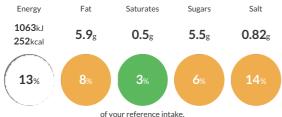

#### Reference Intake

# Each 100g portion contains:

Typical values per 100g: Energy 1063kJ 252kcal

### **Nutritional Information**

| Typical Values     | Per 100g          |
|--------------------|-------------------|
| Energy             | 1063kJ<br>252kCal |
| Carbohydrates      | 44.8g             |
| of which sugars    | 5.5g              |
| Fat                | 5.9g              |
| of which saturates | 0.5g              |
| Fibre              | 6.2g              |
| Protein            | 2g                |
| Salt               | 0.82g             |