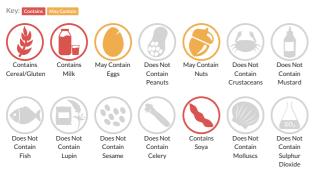

# Allergy Information

#### Allergen Statement May contain Egg & Nuts

# Ingredients

WHEAT FLOUR (WHEAT FLOUR, Calcium carbonate, Iron, Nicotinamide, Thiamine), Butter (MILK) (23%), Belgian milk chocolate (12%) (Sugar, WHOLE MILK POWDER, Cocoa butter, Cocoa butter, Cocoa mass, Emulsifier (SOYA LECITHINS), Natural vanilla flavouring), Belgian white chocolate (9%) (Sugar, Cocoa butter, WHOLE MILK POWDER, Emulsifier (SOYA LECITHINS), Natural vanilla flavouring), Sugar, Belgian dark chocolate (4%) (Sugar, Cocoa mass, Cocoa butter, Emulsifier (SOYA LECITHINS), Natural vanilla flavouring), Sugar, Belgian dark chocolate (4%) (Sugar, Cocoa mass, Cocoa butter, Emulsifier (SOYA LECITHINS), Natural vanilla flavouring), Natural vanilla flavo