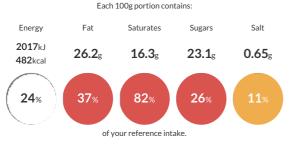

#### **Reference** Intake

Typical values per 100g : Energy 2017kJ 482kcal

## Nutritional Information

| Typical Values     | Per 100g          |
|--------------------|-------------------|
| Energy             | 2017kJ<br>482kCal |
| Carbohydrates      | 55.6g             |
| of which sugars    | 23.1g             |
| Fat                | 26.2g             |
| of which saturates | 16.3g             |
| Fibre              | 1.8g              |
| Protein            | 5.1g              |
| Salt               | 0.65g             |