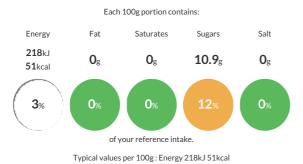

#### **Reference** Intake

### Nutritional Information

| Typical Values     | Per 100g        |
|--------------------|-----------------|
| Energy             | 218kJ<br>51kCal |
| Carbohydrates      | 11.6g           |
| of which sugars    | 10.9g           |
| Fat                | Og              |
| of which saturates | Og              |
| Fibre              | 1.3g            |
| Protein            | 0.6g            |
| Salt               | Og              |