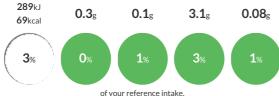

#### Reference Intake

Energy

#### Each 100g portion contains: Fat Saturates Sugars

Typical values per 100g: Energy 289kJ 69kcal

### **Nutritional Information**

| Typical Values     | Per 100g        |
|--------------------|-----------------|
| Energy             | 289kJ<br>69kCal |
| Carbohydrates      | 9g              |
| of which sugars    | 3.1g            |
| Fat                | 0.3g            |
| of which saturates | 0.1g            |
| Fibre              | 4.6g            |
| Protein            | 5.2g            |
| Salt               | 0.08g           |