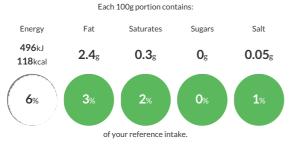

#### **Reference** Intake

Typical values per 100g : Energy 496kJ 118kcal

### Nutritional Information

| Typical Values     | Per 100g         |
|--------------------|------------------|
| Energy             | 496kJ<br>118kCal |
| Carbohydrates      | 13g              |
| of which sugars    | Og               |
| Fat                | 2.4g             |
| of which saturates | 0.3g             |
| Fibre              | 6.9g             |
| Protein            | 6.7g             |
| Salt               | 0.05g            |