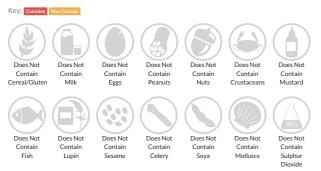

### Allergy Information

Ingredients

Chickpeas 60%, Water, Antioxidant: Ascorbic Acid.