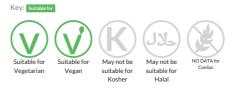

chick peas in water

Traded Unit GTIN: 15017482008068 Internal GTIN: 5017482008061 Supplier: Martin Mathew & Co Ltd Suppliers Product Code: A41671-Blue

#### **Reference** Intake



Typical values per 100g : Energy 496kJ 118kcal

### Nutritional Information

| Typical Values     | Per 100g         |
|--------------------|------------------|
| Energy             | 496kJ<br>118kCal |
| Carbohydrates      | 13g              |
| of which sugars    | Og               |
| Fat                | 2.4g             |
| of which saturates | 0.3g             |
| Fibre              | 6.9g             |
| Protein            | 6.7g             |
| Salt               | 0.05g            |

### Allergy Information

Ingredients

Chickpeas 60%, Water, Antioxidant: Ascorbic Acid.



## **Dietary Information**