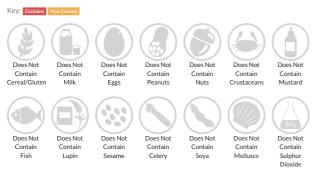

this site. Please visit http://www.erudus.com/terms-and-conditions for full terms and conditions.

# Darta Diced Swede 4 x 2.5 kg

Short Product Name: Swede

Darta Diced Swede

 Traded Unit GTIN:
 5413408422636
 Internal GTIN:
 5413408104112
 Supplier:
 D'Arta S.A.
 Suppliers Product Code:
 26314299-526310420991

#### **Reference** Intake



### Nutritional Information

| Typical Values     | Per 100g       |
|--------------------|----------------|
| Energy             | 57kJ<br>13kCal |
| Carbohydrates      | 2g             |
| of which sugars    | 2g             |
| Fat                | Og             |
| of which saturates | Og             |
| Fibre              | 0.7g           |
| Protein            | 1g             |
| Salt               | 0.2g           |

#### Allergy Information



## **Dietary Information**



#### Ingredients

Diced swede (100%)