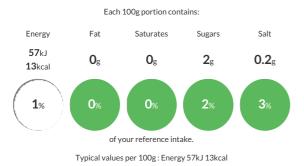

#### **Reference** Intake

### Nutritional Information

| Typical Values     | Per 100g       |
|--------------------|----------------|
| Energy             | 57kJ<br>13kCal |
| Carbohydrates      | 2g             |
| of which sugars    | 2g             |
| Fat                | Og             |
| of which saturates | Og             |
| Fibre              | 0.7g           |
| Protein            | 1g             |
| Salt               | 0.2g           |