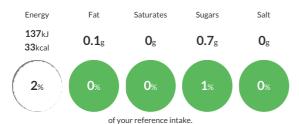

#### Reference Intake

### Each 100g portion contains:

Typical values per 100g: Energy 137kJ 33kcal

### **Nutritional Information**

| Typical Values     | Per 100g        |
|--------------------|-----------------|
| Energy             | 137kJ<br>33kCal |
| Carbohydrates      | 7g              |
| of which sugars    | 0.7g            |
| Fat                | 0.1g            |
| of which saturates | Og              |
| Fibre              | 0.1g            |
| Protein            | 0.9g            |
| Salt               | Og              |