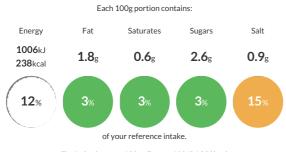

#### **Reference** Intake

Typical values per 100g : Energy 1006kJ 238kcal

## Nutritional Information

| Typical Values     | Per 100g          |
|--------------------|-------------------|
| Energy             | 1006kJ<br>238kCal |
| Carbohydrates      | 45.3g             |
| of which sugars    | 2.6g              |
| Fat                | 1.8g              |
| of which saturates | 0.6g              |
| Fibre              | 2.7g              |
| Protein            | 8.7g              |
| Salt               | 0.9g              |