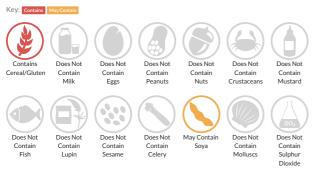

## Allergy Information

#### Allergen Statement

For allergens (including cereals containing gluten), see ingredients in bold. Also, may contain soya.