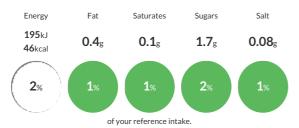

#### Each 100g portion contains:

Typical values per 100g: Energy 195kJ 46kcal

# **Nutritional Information**

| Typical Values     | Per 100g        |
|--------------------|-----------------|
| Energy             | 195kJ<br>46kCal |
| Carbohydrates      | 6.6g            |
| of which sugars    | 1.7g            |
| Fat                | 0.4g            |
| of which saturates | 0.1g            |
| Fibre              | 2.6g            |
| Protein            | 2.8g            |
| Salt               | 0.08g           |