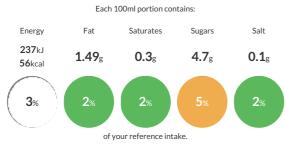

#### **Reference** Intake

Typical values per 100ml: Energy 237kJ 56kcal

# Nutritional Information

| Typical Values     | Per 100ml       |
|--------------------|-----------------|
| Energy             | 237kJ<br>56kCal |
| Carbohydrates      | 10.5g           |
| of which sugars    | 4.7g            |
| Fat                | 1.49g           |
| of which saturates | 0.3g            |
| Fibre              | 0.2g            |
| Protein            | 0.2g            |
| Salt               | 0.1g            |