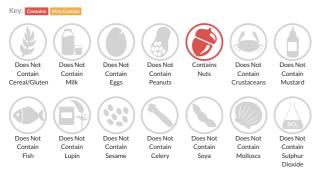

l. Rice brings its own natural silky sweetness – so you won't miss the usual thickeners, syrups or added sugars. It's a naturally nutty almond milk.

Traded Unit GTIN: 5060120282248 Internal GTIN: 5060120282019 Supplier: Rude Health Suppliers Product Code: 801

#### **Reference** Intake



Typical values per 100ml: Energy 237kJ 56kcal

# Nutritional Information

| Typical Values     | Per 100ml       |
|--------------------|-----------------|
| Energy             | 237kJ<br>56kCal |
| Carbohydrates      | 10.5g           |
| of which sugars    | 4.7g            |
| Fat                | 1.49g           |
| of which saturates | 0.3g            |
| Fibre              | 0.2g            |
| Protein            | 0.2g            |
| Salt               | 0.1g            |

## Allergy Information



#### **Dietary Information**



## Ingredients

Spring water, Organic rice, Organic Italian ALMONDS (1%), Organic Cold-pressed sunflower oil, Sea salt.