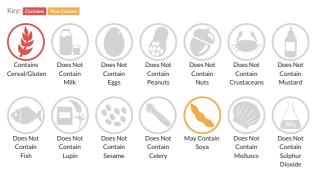

njac-based mixture formed into a ring and coated with crispy breadcrumb. Product is par fried with canola oil.

Traded Unit GTIN: 19555018509505 Internal GTIN: 9555018509508 Supplier: Pacific West Foods Suppliers Product Code : CRV40PG

#### **Reference** Intake



Typical values per 100g : Energy 1031kJ 248kcal

### Nutritional Information

| Typical Values     | Per 100g          |
|--------------------|-------------------|
| Energy             | 1031kJ<br>248kCal |
| Carbohydrates      | 18.9g             |
| of which sugars    | 4.5g              |
| Fat                | 16.8g             |
| of which saturates | 8.4g              |
| Fibre              | 6.1g              |
| Protein            | 2.3g              |
| Salt               | 1.4g              |

### Allergy Information



## **Dietary Information**



#### Ingredients

<b>WHEAT </b>Flour, Water, Canola Oil, Thickeners (E1404, E1420), Konjac Flour, Sugar, Methylcellulose (E461), Yeast Extract, Salt, Raising Agents (E450, E500), Stabilisers (E450, E451).