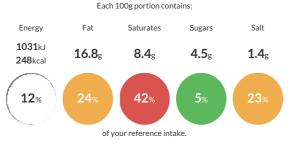

#### **Reference** Intake

Typical values per 100g : Energy 1031kJ 248kcal

### Nutritional Information

| Typical Values     | Per 100g          |
|--------------------|-------------------|
| Energy             | 1031kJ<br>248kCal |
| Carbohydrates      | 18.9g             |
| of which sugars    | 4.5g              |
| Fat                | 16.8g             |
| of which saturates | 8.4g              |
| Fibre              | 6.1g              |
| Protein            | 2.3g              |
| Salt               | 1.4g              |