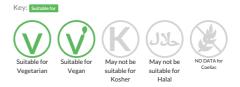

a ring and coated with crispy breadcrumb. Product is par fried with canola oil.

Traded Unit GTIN: 19555018509505 Internal GTIN: 9555018509508 Supplier: Pacific West Foods Suppliers Product Code : CRV40PG

#### **Reference** Intake



Typical values per 100g : Energy 1031kJ 248kcal

### Nutritional Information

| Typical Values     | Per 100g          |
|--------------------|-------------------|
| Energy             | 1031kJ<br>248kCal |
| Carbohydrates      | 18.9g             |
| of which sugars    | 4.5g              |
| Fat                | 16.8g             |
| of which saturates | 8.4g              |
| Fibre              | 6.1g              |
| Protein            | 2.3g              |
| Salt               | 1.4g              |

### Allergy Information



## **Dietary Information**



#### Ingredients

<b>WHEAT </b>Flour, Water, Canola Oil, Thickeners (E1404, E1420), Konjac Flour, Sugar, Methylcellulose (E461), Yeast Extract, Salt, Raising Agents (E450, E500), Stabilisers (E450, E451).