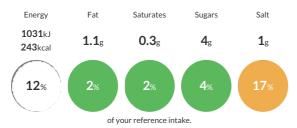

#### Reference Intake

### Each 100g portion contains:

Typical values per 100g : Energy 1031kJ 243kcal

### Nutritional Information

| Typical Values     | Per 100g          |
|--------------------|-------------------|
| Energy             | 1031kJ<br>243kCal |
| Carbohydrates      | 47.7g             |
| of which sugars    | 4g                |
| Fat                | 1.1g              |
| of which saturates | 0.3g              |
| Fibre              | 3.1g              |
| Protein            | 9.1g              |
| Salt               | 1g                |