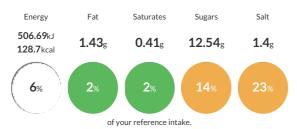

### Reference Intake

#### Each 100g portion contains:

Typical values per 100g: Energy 506.69kJ 128.7kcal

#### Nutritional Information

| Typical Values     | Per 100g              |
|--------------------|-----------------------|
| Energy             | 506.69kJ<br>128.7kCal |
| Carbohydrates      | 16.88g                |
| of which sugars    | 12.54g                |
| Fat                | 1.43g                 |
| of which saturates | 0.41g                 |
| Fibre              | 2.12g                 |
| Protein            | 9.59g                 |
| Salt               | 1.4g                  |