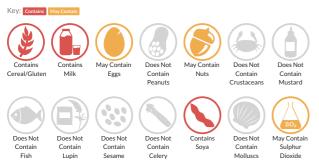

# Allergy Information

#### Allergen Statement

Produced in a factory that handles Wheat Gluten, Milk, Egg, Nuts , Soya and Sulphites.