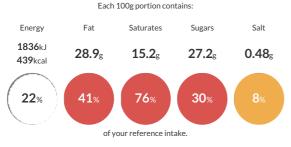

### **Reference** Intake

Typical values per 100g : Energy 1836kJ 439kcal

Vegetariar

| Typical Values     | Per 100g          |
|--------------------|-------------------|
| Energy             | 1836kJ<br>439kCal |
| Carbohydrates      | 41.2g             |
| of which sugars    | 27.2g             |
| Fat                | 28.9g             |
| of which saturates | 15.2g             |
| Fibre              | 0.79g             |
| Protein            | 3.7g              |
| Salt               | 0.48g             |