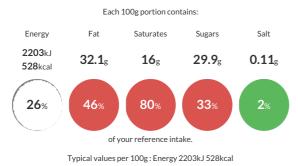

#### **Reference** Intake

#### Nutritional Information

| Typical Values     | Per 100g          |
|--------------------|-------------------|
| Energy             | 2203kJ<br>528kCal |
| Carbohydrates      | 56.6g             |
| of which sugars    | 29.9g             |
| Fat                | 32.1g             |
| of which saturates | 16g               |
| Fibre              | 1.4g              |
| Protein            | 2.3g              |
| Salt               | 0.11g             |