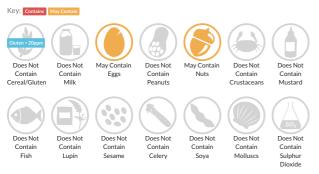

aramel, all topped with dark chocolate. Wheat, gluten and milk-free. Suitable for vegetarians, vegans and coeliacs. Defrosted shelf-life = 28 days. (1 x 18)

Traded Unit GTIN: 05028931106566 Internal GTIN: 5028931006569 Supplier: Central Foods Group Ltd Suppliers Product Code: WLC0656

#### **Reference** Intake



#### Nutritional Information

| Typical Values     | Per 100g          |
|--------------------|-------------------|
| Energy             | 2203kJ<br>528kCal |
| Carbohydrates      | 56.6g             |
| of which sugars    | 29.9g             |
| Fat                | 32.1g             |
| of which saturates | 16g               |
| Fibre              | 1.4g              |
| Protein            | 2.3g              |
| Salt               | 0.11g             |

# Allergy Information



# **Dietary Information**



#### Gluten Claim

Gluten content is less than 20ppm.

# Ingredients

Shortbread (Rice Flour, Brown Rice Flour, Palm Oil, Sugar, Brown Sugar, Rapeseed Oil, Tapioca Starch, Water, Flavouring, Thickener (Xanthan Gum), Raising Agents (Calcium Phosphate, Sodium Bicarbonate), Salt, Emulsifier (Mono- and Diglycerides of Fatty Acids), Colour (Plain Caramel)), Caramel (37%) (Golden Syrup, Cocoa Butter, Sugar, Rice Syrup, Rice Starch, Rice Flour, Flavouring, Colour (Plain Caramel), Salt), Dark Chocolate (17%) (Cocoa Mass, Cocoa Butter, Sugar, Emulsifier (Sunflower Lecithin)), Glucose Syrup.