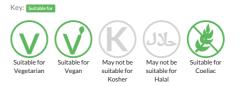

# **Dietary Information**

# GF Caramel Shortbread (1 x 18)

Individually wrapped. Crumbly shortbread base layered with thick caramel, all topped with dark chocolate. Wheat, gluten and milk-free. Suitable for vegetarians, vegans and coeliacs. Defrosted shelf-life = 28 days. (1 x 18)