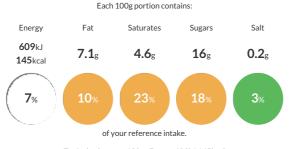

### **Reference** Intake

Typical values per 100g : Energy 609kJ 145kcal

# Nutritional Information

| Typical Values     | Per 100g         |
|--------------------|------------------|
| Energy             | 609kJ<br>145kCal |
| Carbohydrates      | 18g              |
| of which sugars    | 16g              |
| Fat                | 7.1g             |
| of which saturates | 4.6g             |
| Fibre              | -g               |
| Protein            | 2.9g             |
| Salt               | 0.2g             |