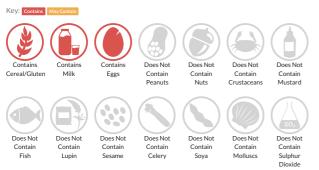

# Allergy Information

#### Allergen Statement

For allergens see ingredients in bold.

## Ingredients

fresh whole <b>milk</b>, sugar, caramel sauce (10.3%) [sweetened condensed skimmed <b>milk</b>, sugar, water, glucose syrup, butter (<b>milk</b>), salt], double cream (<b>milk</b>), skimmed <b>milk</b> powder, caramelised biscuit crumb (3.4%) [(<b>wheat</b> flour, sugar, vegetable oil SG (palm, rapeseed), invert sugar syrup, salt, cinnamon), non-hydrogenated vegetable fat SG (palm oil)], dextrose, coconut oil, emulsifier (mono- and diglycerides of fatty acids), stabilisers (locust bean gum, guar gum), colour (plain caramel), natural speculoos biscuit flavouring, pasteurised free range <b>egg</b> yolk.