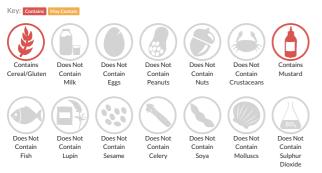

## Allergy Information

### Ingredients

Water, MUSTARD flour (21%), sugar, salt, WHEAT flour (calcium carbonate, iron, niacin, thiamin), turmeric, acid (citric acid), thickener (xanthan gum).