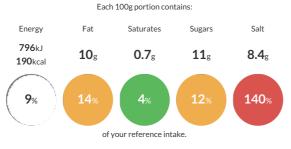

### **Reference** Intake

Typical values per 100g : Energy 796kJ 190kcal

# Nutritional Information

| Typical Values     | Per 100g         |
|--------------------|------------------|
| Energy             | 796kJ<br>190kCal |
| Carbohydrates      | 16g              |
| of which sugars    | 11g              |
| Fat                | 10g              |
| of which saturates | 0.7g             |
| Fibre              | 3g               |
| Protein            | 6.6g             |
| Salt               | 8.4g             |