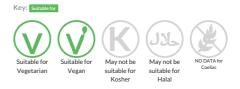

# Colman's English Mustard 2.25L

Short Product Name: English Mustard

Original English Mustard

Traded Unit GTIN: 8712566979158 Internal GTIN: 8712566399970 Supplier: Unilever UK Limited Suppliers Product Code: 19791501

### **Reference** Intake



Typical values per 100g : Energy 796kJ 190kcal

# Nutritional Information

| Typical Values     | Per 100g         |
|--------------------|------------------|
| Energy             | 796kJ<br>190kCal |
| Carbohydrates      | 16g              |
| of which sugars    | 11g              |
| Fat                | 10g              |
| of which saturates | 0.7g             |
| Fibre              | 3g               |
| Protein            | 6.6g             |
| Salt               | 8.4g             |

## Allergy Information



# **Dietary Information**



### Ingredients

Water, MUSTARD flour (21%), sugar, salt, WHEAT flour (calcium carbonate, iron, niacin, thiamin), turmeric, acid (citric acid), thickener (xanthan gum).