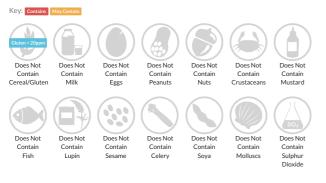

# Allergy Information

### **Dietary Information**

Gluten Claim

Gluten content is less than 20ppm.