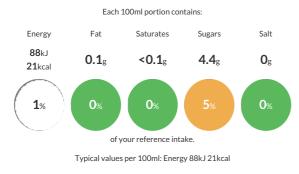

## Nutritional Information

| Typical Values     | Per 100ml      |
|--------------------|----------------|
| Energy             | 88kJ<br>21kCal |
| Carbohydrates      | 4.7g           |
| of which sugars    | 4.4g           |
| Fat                | 0.1g           |
| of which saturates | <0.1g          |
| Fibre              | -g             |
| Protein            | 0.1g           |
| Salt               | Og             |