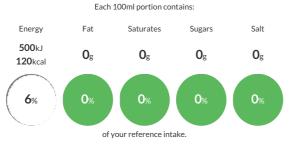

#### **Reference** Intake

Typical values per 100ml: Energy 500kJ 120kcal

### Nutritional Information

| Typical Values     | Per 100ml        |
|--------------------|------------------|
| Energy             | 500kJ<br>120kCal |
| Carbohydrates      | Og               |
| of which sugars    | Og               |
| Fat                | Og               |
| of which saturates | Og               |
| Fibre              | -g               |
| Protein            | Og               |
| Salt               | Og               |