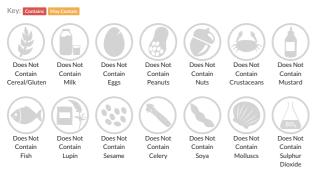

Our superior, organic Ceylon green tea, traditionally produced for a refreshing, sweet and floral flavour.

 Traded Unit GTIN:
 10680275029158
 Internal GTIN:
 680275029151
 Supplier:
 English Tea Shop (UK) Ltd
 Suppliers Product Code :
 BR291513

#### **Reference** Intake



Typical values per 100ml: Energy 500kJ 120kcal

### Nutritional Information

| Typical Values     | Per 100ml        |
|--------------------|------------------|
| Energy             | 500kJ<br>120kCal |
| Carbohydrates      | Og               |
| of which sugars    | Og               |
| Fat                | Og               |
| of which saturates | Og               |
| Fibre              | -g               |
| Protein            | Og               |
| Salt               | Og               |

### Allergy Information



### **Dietary Information**



## Ingredients

Organic green tea (100%).