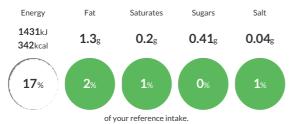

# Each 100g portion contains:

Typical values per 100g : Energy 1431kJ 342kcal

### **Nutritional Information**

| Typical Values     | Per 100g          |
|--------------------|-------------------|
| Energy             | 1431kJ<br>342kCal |
| Carbohydrates      | 63.37g            |
| of which sugars    | 0.41g             |
| Fat                | 1.3g              |
| of which saturates | 0.2g              |
| Fibre              | 12.5g             |
| Protein            | 12.29g            |
| Salt               | 0.04g             |