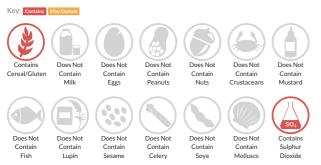

### Allergy Information

# Ingredients

Meatless meatballs 40% (WHEAT (GLUTEN) shreds, water, starch, firming agent, calcium sulphate, preservative: sodium meta bisulphite (SULPHITES), mushroom, pea protein, rapeseed oil, onion, potato flake, spices (mace, coriander, black pepper), dextrose, salt, garlic powder, onion powder, yeast extract; Chilli Sauce 30% (water, sugar, spirit vinegar, tomato paste, golden syrup, thickener (E1422 modified starch), salt, red pepper flake, onion kibbled, spice (cayenne, ginger), garlic, herb (oregano), paprika (E160c); Royal Crown Kidney Beans 20% (red kidney beans, water); Thai Sweet Chilli Sauce 10% (glucose-fructose syrup, sugar, water, spirit vinegar, modified starch, garlic puree (water, dried garlic, acidity regulator (citric acid)), salt, dried garlic, birds eye chillies, dried red pepper, crushed chilli, preservative: potassium sorbate).