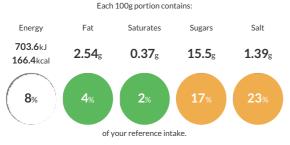

#### **Reference** Intake

Typical values per 100g : Energy 703.6kJ 166.4kcal

# Nutritional Information

| Typical Values     | Per 100g             |
|--------------------|----------------------|
| Energy             | 703.6kJ<br>166.4kCal |
| Carbohydrates      | 23.4g                |
| of which sugars    | 15.5g                |
| Fat                | 2.54g                |
| of which saturates | 0.37g                |
| Fibre              | 2.26g                |
| Protein            | 12.25g               |
| Salt               | 1.39g                |