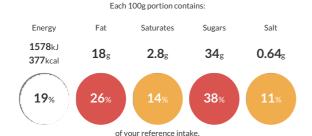

#### Reference Intake

Typical values per 100g: Energy 1578kJ 377kcal

#### **Nutritional Information**

| Typical Values     | Per 100g          |
|--------------------|-------------------|
| Energy             | 1578kJ<br>377kCal |
| Carbohydrates      | 49g               |
| of which sugars    | 34g               |
| Fat                | 18g               |
| of which saturates | 2.8g              |
| Fibre              | -g                |
| Protein            | 4.1g              |
| Salt               | 0.64g             |