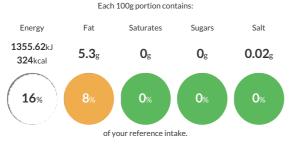

#### **Reference** Intake

Typical values per 100g : Energy 1355.62kJ 324kcal

# Nutritional Information

| Typical Values     | Per 100g             |
|--------------------|----------------------|
| Energy             | 1355.62kJ<br>324kCal |
| Carbohydrates      | 38.5g                |
| of which sugars    | Og                   |
| Fat                | 5.3g                 |
| of which saturates | Og                   |
| Fibre              | -g                   |
| Protein            | 30.6g                |
| Salt               | 0.02g                |