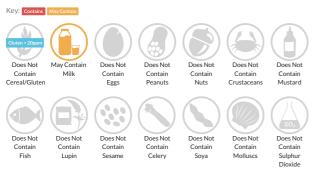

# Allergy Information

#### Gluten Claim

Gluten content is less than 20ppm.

Allergen Statement May contain MILK