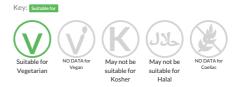

ated in a lightly seasoned batter and enrobed in a Japanese style breadcrumb.

 Traded Unit GTIN:
 5018525824617
 Internal GTIN:
 5018525824013
 Supplier:
 Innovate Foods Ltd
 Suppliers Product Code:
 410007

#### **Reference** Intake



Typical values per 100g : Energy 1083kJ 259kcal

# Nutritional Information

| Typical Values     | Per 100g          |
|--------------------|-------------------|
| Energy             | 1083kJ<br>259kCal |
| Carbohydrates      | 24.9g             |
| of which sugars    | 1g                |
| Fat                | 12.2g             |
| of which saturates | 8.2g              |
| Fibre              | 1g                |
| Protein            | 12.6g             |
| Salt               | 1g                |

### Allergy Information



## **Dietary Information**



#### Ingredients

Brie (MILK) (50%), Wheat Flour (WHEAT Flour, Calcium Carbonate, Niacin, Iron, Thiamin), Water, Rice Flour, WHEAT Starch, Rapeseed Oil, Salt, Yeast, Raising Agents (Diphosphates, Sodium Carbonates).