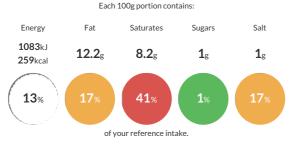

#### **Reference** Intake

Typical values per 100g : Energy 1083kJ 259kcal

# Nutritional Information

| Typical Values     | Per 100g          |
|--------------------|-------------------|
| Energy             | 1083kJ<br>259kCal |
| Carbohydrates      | 24.9g             |
| of which sugars    | 1g                |
| Fat                | 12.2g             |
| of which saturates | 8.2g              |
| Fibre              | 1g                |
| Protein            | 12.6g             |
| Salt               | 1g                |