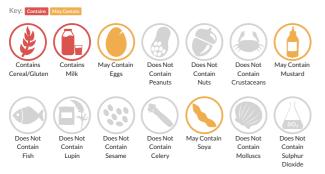

### Allergy Information

#### Ingredients

Brie (MILK) (50%), Wheat Flour (WHEAT Flour, Calcium Carbonate, Niacin, Iron, Thiamin), Water, Rice Flour, WHEAT Starch, Rapeseed Oil, Salt, Yeast, Raising Agents (Diphosphates, Sodium Carbonates).