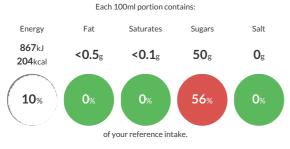

#### **Reference** Intake

Typical values per 100ml: Energy 867kJ 204kcal

## Nutritional Information

| Typical Values     | Per 100ml        |
|--------------------|------------------|
| Energy             | 867kJ<br>204kCal |
| Carbohydrates      | 51g              |
| of which sugars    | 50g              |
| Fat                | <0.5g            |
| of which saturates | <0.1g            |
| Fibre              | Og               |
| Protein            | <0.5g            |
| Salt               | Og               |