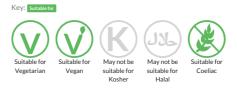

flavour syrup made with sugar, natural flavouring, colour and preservative

 Traded Unit GTIN:
 5018010001509
 Internal GTIN:
 5018010001745
 Supplier:
 Kerry Ingredients UK Limited
 Suppliers Product Code:
 20393708

#### **Reference** Intake



Typical values per 100ml: Energy 867kJ 204kcal

## Nutritional Information

| Typical Values     | Per 100ml        |
|--------------------|------------------|
| Energy             | 867kJ<br>204kCal |
| Carbohydrates      | 51g              |
| of which sugars    | 50g              |
| Fat                | <0.5g            |
| of which saturates | <0.1g            |
| Fibre              | Og               |
| Protein            | <0.5g            |
| Salt               | Og               |

#### Allergy Information



## **Dietary Information**



#### Gluten Claim

Gluten content is less than 20ppm.

## Ingredients

Sugar, Water, Natural flavouring, Preservative (Potassium sorbate), Acidity regulator (Citric acid), Colour (Plain caramel).