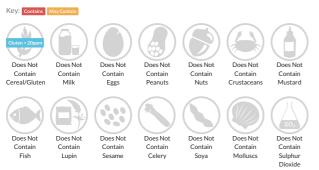

amel Flavour Syrup

A caramel flavour syrup made with sugar, natural flavouring, colour and preservative

 Traded Unit GTIN:
 5018010001509
 Internal GTIN:
 5018010001745
 Supplier:
 Kerry Ingredients UK Limited
 Suppliers Product Code:
 20393708

#### **Reference** Intake



Typical values per 100ml: Energy 867kJ 204kcal

## Nutritional Information

| Typical Values     | Per 100ml        |
|--------------------|------------------|
| Energy             | 867kJ<br>204kCal |
| Carbohydrates      | 51g              |
| of which sugars    | 50g              |
| Fat                | <0.5g            |
| of which saturates | <0.1g            |
| Fibre              | Og               |
| Protein            | <0.5g            |
| Salt               | Og               |

#### Allergy Information



## **Dietary Information**



#### Gluten Claim

Gluten content is less than 20ppm.

## Ingredients

Sugar, Water, Natural flavouring, Preservative (Potassium sorbate), Acidity regulator (Citric acid), Colour (Plain caramel).