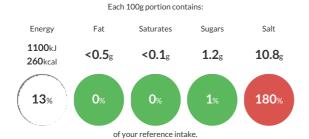

#### Reference Intake

Typical values per 100g: Energy 1100kJ 260kcal

#### **Nutritional Information**

| Typical Values     | Per 100g          |
|--------------------|-------------------|
| Energy             | 1100kJ<br>260kCal |
| Carbohydrates      | 30g               |
| of which sugars    | 1.2g              |
| Fat                | <0.5g             |
| of which saturates | <0.1g             |
| Fibre              | -g                |
| Protein            | 34g               |
| Salt               | 10.8g             |