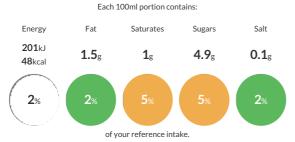

### Reference Intake

Typical values per 100ml: Energy 201kJ 48kcal

## **Nutritional Information**

| Typical Values     | Per 100ml       |
|--------------------|-----------------|
| Energy             | 201kJ<br>48kCal |
| Carbohydrates      | 4.9g            |
| of which sugars    | 4.9g            |
| Fat                | 1.5g            |
| of which saturates | 1g              |
| Fibre              | Og              |
| Protein            | 3.5g            |
| Salt               | 0.1g            |