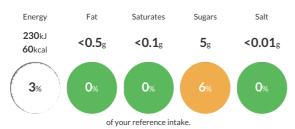

#### Each 100ml portion contains:

Typical values per 100ml: Energy 230kJ 60kcal

#### Nutritional Information

| Typical Values     | Per 100ml       |
|--------------------|-----------------|
| Energy             | 230kJ<br>60kCal |
| Carbohydrates      | 8g              |
| of which sugars    | 5g              |
| Fat                | <0.5g           |
| of which saturates | <0.1g           |
| Fibre              | -g              |
| Protein            | <0.5g           |
| Salt               | <0.01g          |