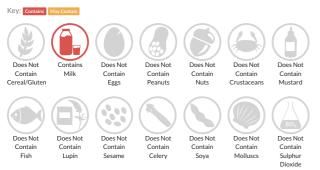

## Allergy Information

#### Ingredients

Tomatoes (89%), Water, Modified Cornflour, Sugar, Rapeseed Oil, Dried Skimmed MILK, Salt, Cream (MILK), MILK Proteins, Acidity Regulator - Citric Acid, Spice Extracts, Herb Extract