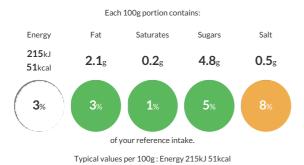

#### **Reference** Intake

## Nutritional Information

| Typical Values     | Per 100g        |
|--------------------|-----------------|
| Energy             | 215kJ<br>51kCal |
| Carbohydrates      | 6.8g            |
| of which sugars    | 4.8g            |
| Fat                | 2.1g            |
| of which saturates | 0.2g            |
| Fibre              | 0.6g            |
| Protein            | 0.8g            |
| Salt               | 0.5g            |