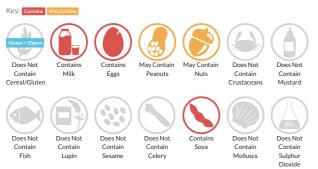

# Allergy Information

### Ingredients

Gluten Free Flour (Flour Blend (Rice, Potato, Tapioca, Maize, Buckwheat)), White Chocolate (Sugar, Cocoa Butter, Whole <b>Milk</b> Powder, Emulsifier (Lecithins (<b>Soya</b>)), Natural Vanilla Flavouring) (21%), Sugar, Butter (Butter (<b>Milk</b>, Salt), <b>Egg</b>, Freeze Dried Raspberry)