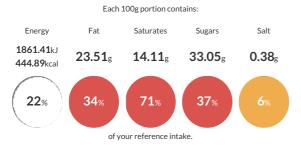

#### **Reference** Intake

Typical values per 100g : Energy 1861.41kJ 444.89kcal

#### Nutritional Information

| Typical Values     | Per 100g                |
|--------------------|-------------------------|
| Energy             | 1861.41kJ<br>444.89kCal |
| Carbohydrates      | 53.61g                  |
| of which sugars    | 33.05g                  |
| Fat                | 23.51g                  |
| of which saturates | 14.11g                  |
| Fibre              | -g                      |
| Protein            | 4.43g                   |
| Salt               | 0.38g                   |