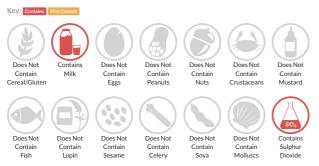

### Allergy Information

#### Ingredients

Dried Potato (Contains Potato, Emulsifier E471, Stabiliser E450i, Antioxidant E330, Preservative: Sodium Metabi SULPHITE E223), MILK Solids, Salt.