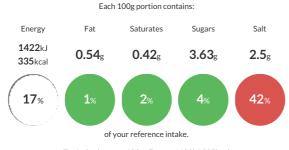

#### **Reference** Intake

Typical values per 100g : Energy 1422kJ 335kcal

### Nutritional Information

| Typical Values     | Per 100g          |
|--------------------|-------------------|
| Energy             | 1422kJ<br>335kCal |
| Carbohydrates      | 73.2g             |
| of which sugars    | 3.63g             |
| Fat                | 0.54g             |
| of which saturates | 0.42g             |
| Fibre              | 2.86g             |
| Protein            | 7.93g             |
| Salt               | 2.5g              |