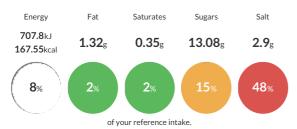

### Reference Intake

#### Each 100g portion contains:

Typical values per 100g: Energy 707.8kJ 167.55kcal

#### Nutritional Information

| Typical Values     | Per 100g              |
|--------------------|-----------------------|
| Energy             | 707.8kJ<br>167.55kCal |
| Carbohydrates      | 19.15g                |
| of which sugars    | 13.08g                |
| Fat                | 1.32g                 |
| of which saturates | 0.35g                 |
| Fibre              | 0.04g                 |
| Protein            | 19.6g                 |
| Salt               | 2.9g                  |