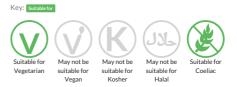

auce

A heat treated mildly spiced cheese sauce made with a blend of cheddar cheese (5%) and milk.

Traded Unit GTIN: 05017506008480 Internal GTIN: 5017506006820 Supplier: Macphie Ltd Suppliers Product Code: 10009572

#### **Reference** Intake



Typical values per 100g : Energy 502kJ 120kcal

## Nutritional Information

| Typical Values     | Per 100g         |
|--------------------|------------------|
| Energy             | 502kJ<br>120kCal |
| Carbohydrates      | 10g              |
| of which sugars    | 3.7g             |
| Fat                | 6.4g             |
| of which saturates | 3.8g             |
| Fibre              | 0.1g             |
| Protein            | 5.6g             |
| Salt               | 1.4g             |

## Allergy Information



#### **Dietary Information**



#### Gluten Claim

Gluten content is less than 20ppm.

#### Allergen Statement Contains: Milk and Soya

oontanisi rink ana ooya

#### Ingredients

Reconstituted Skimmed MILK, Reconstituted Whole MILK, Water, Modified Starch, Cheese Powders (4.5%) (MILK), Cheddar Cheese (2.5%) (MILK), Extra Mature Cheddar Cheese (2.5%) (MILK), Vegetable Oil (Palm), Starch, Vegetable Stock Powder [Salt, Yeast Extract, Maltodextrin, Sugar, Dried Onion, Dried Carrot, Dried Tomato, Dried Lovage, Vegetable Oil (Sunflower)], Salt, Acidity Regulator (Trisodium citrate), Chilli Powder, Colours (Paprika extract, Beta-Carotene), Emulsifier (SOYA Lecithin).