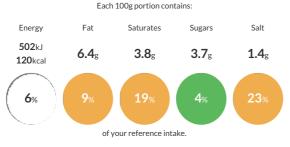

#### **Reference** Intake

Typical values per 100g : Energy 502kJ 120kcal

## Nutritional Information

| Typical Values     | Per 100g         |
|--------------------|------------------|
| Energy             | 502kJ<br>120kCal |
| Carbohydrates      | 10g              |
| of which sugars    | 3.7g             |
| Fat                | 6.4g             |
| of which saturates | 3.8g             |
| Fibre              | 0.1g             |
| Protein            | 5.6g             |
| Salt               | 1.4g             |