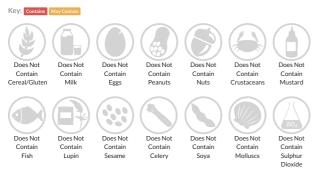

cinalis; sundried and separated from the stalks and other foreign bodies, cleaned and steam treated.

 Traded Unit GTIN:
 05020933075314
 Internal GTIN:
 5020933679895
 Supplier:
 Sleaford Quality Foods
 Suppliers Product Code:
 RONE200V

#### **Reference** Intake



Typical values per 100g : Energy 1387kJ 331kcal

## Nutritional Information

| Typical Values     | Per 100g          |
|--------------------|-------------------|
| Energy             | 1387kJ<br>331kCal |
| Carbohydrates      | 21.46g            |
| of which sugars    | Og                |
| Fat                | 15.22g            |
| of which saturates | 7.37g             |
| Fibre              | 42.6g             |
| Protein            | 4.88g             |
| Salt               | 0.13g             |

## Allergy Information



### **Dietary Information**



#### Ingredients

Dried Rosemary.