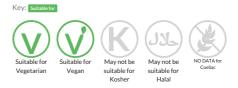

from the stalks and other foreign bodies, cleaned and steam treated.

 Traded Unit GTIN:
 05020933075314
 Internal GTIN:
 5020933679895
 Supplier:
 Sleaford Quality Foods
 Suppliers Product Code:
 RONE200V

#### **Reference** Intake



Typical values per 100g : Energy 1387kJ 331kcal

## Nutritional Information

| Typical Values     | Per 100g          |
|--------------------|-------------------|
| Energy             | 1387kJ<br>331kCal |
| Carbohydrates      | 21.46g            |
| of which sugars    | Og                |
| Fat                | 15.22g            |
| of which saturates | 7.37g             |
| Fibre              | 42.6g             |
| Protein            | 4.88g             |
| Salt               | 0.13g             |

## Allergy Information



### **Dietary Information**



#### Ingredients

Dried Rosemary.