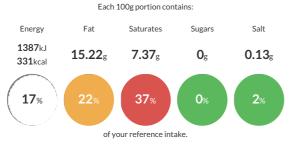

#### **Reference** Intake

Typical values per 100g : Energy 1387kJ 331kcal

## Nutritional Information

| Typical Values     | Per 100g          |
|--------------------|-------------------|
| Energy             | 1387kJ<br>331kCal |
| Carbohydrates      | 21.46g            |
| of which sugars    | Og                |
| Fat                | 15.22g            |
| of which saturates | 7.37g             |
| Fibre              | 42.6g             |
| Protein            | 4.88g             |
| Salt               | 0.13g             |