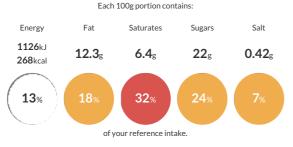

#### **Reference** Intake

Typical values per 100g : Energy 1126kJ 268kcal

## Nutritional Information

| Typical Values     | Per 100g          |
|--------------------|-------------------|
| Energy             | 1126kJ<br>268kCal |
| Carbohydrates      | 32g               |
| of which sugars    | 22g               |
| Fat                | 12.3g             |
| of which saturates | 6.4g              |
| Fibre              | 0.1g              |
| Protein            | 7.9g              |
| Salt               | 0.42g             |