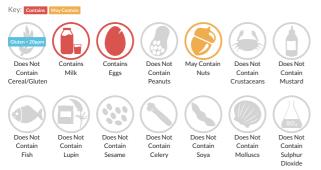

## Allergy Information

#### Gluten Claim

Gluten content is less than 20ppm.

Allergen Statement

MADE IN A FACTORY THAT ALSO HANDLES THE FOLLOWING ALLERGEN: NUTS

#### Ingredients

Reduced fat soft cheese (35%) (skimmed MILK, cream (MILK), maize starch, salt, stabilisers (xanthan gum, locust bean gum)), reduced salt soft cheese (17%) (skimmed MILK, cream (MILK), native maize starch, salt), sugar, flour blend (rice, potato, tapioca, maize, buckwheat), EGG, demerara sugar, margarine (palm oil, rapeseed oil, water, emulsifier (mono- and diglycerides of fatty acids), natural flavouring), skimmed MILK powder, whipping cream (MILK), modified maize starch, butter (MILK), natural flavouring.