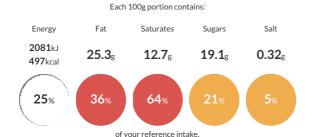

#### Reference Intake

Typical values per 100g: Energy 2081kJ 497kcal

#### **Nutritional Information**

| Typical Values     | Per 100g          |
|--------------------|-------------------|
| Energy             | 2081kJ<br>497kCal |
| Carbohydrates      | 59.2g             |
| of which sugars    | 19.1g             |
| Fat                | 25.3g             |
| of which saturates | 12.7g             |
| Fibre              | 2.2g              |
| Protein            | 7.1g              |
| Salt               | 0.32g             |