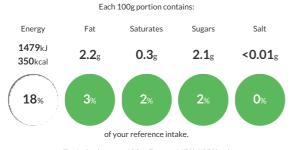

#### **Reference** Intake

Typical values per 100g : Energy 1479kJ 350kcal

## Nutritional Information

| Typical Values     | Per 100g          |
|--------------------|-------------------|
| Energy             | 1479kJ<br>350kCal |
| Carbohydrates      | 64g               |
| of which sugars    | 2.1g              |
| Fat                | 2.2g              |
| of which saturates | 0.3g              |
| Fibre              | 9g                |
| Protein            | 14g               |
| Salt               | <0.01g            |