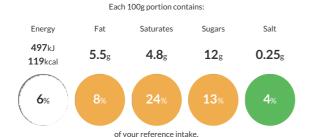

#### Reference Intake

Typical values per 100g: Energy 497kJ 119kcal

#### Nutritional Information

| Typical Values     | Per 100g         |
|--------------------|------------------|
| Energy             | 497kJ<br>119kCal |
| Carbohydrates      | 17g              |
| of which sugars    | 12g              |
| Fat                | 5.5g             |
| of which saturates | 4.8g             |
| Fibre              | -g               |
| Protein            | 0.5g             |
| Salt               | 0.25g            |