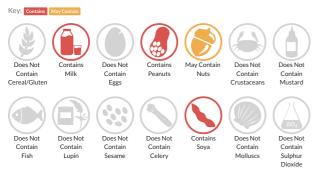

#### Allergy Information

#### Ingredients

Sugar, PEANUTS, Cocoa Mass, Full Cream MILK Powder, Cocoa Butter, Starch, Palm Fat, Glucose Syrup, Skimmed MILK Powder, Emulsifier (SOYA Lecithin), Stabiliser (Gum Arabic), Shea Fat, Whey Permeate (MILK), MILK Fat, Dextrin, Glazing Agent (Carnauba Wax), Colours, Palm Kernel Oil, Salt, Flavouring, E100, E120, E133, E160a, E160e, E170, Milk Chocolate contains Milk Solids 14% minimum, Milk Chocolate contains Vegetable Fats in addition to Cocoa Butter