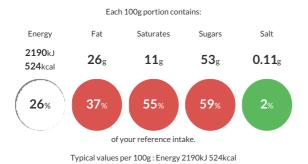

#### **Reference** Intake

## Nutritional Information

| Typical Values     | Per 100g          |
|--------------------|-------------------|
| Energy             | 2190kJ<br>524kCal |
| Carbohydrates      | 59g               |
| of which sugars    | 53g               |
| Fat                | 26g               |
| of which saturates | 11g               |
| Fibre              | -g                |
| Protein            | 9.8g              |
| Salt               | 0.11g             |