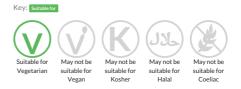

# Macaroni Cheese 400g x 12

Short Product Name: Macaroni Cheese

Macaroni pasta in a creamy cheese sauce flavoured with a dash of mustard, paprika and parsley Suitable for Vegetarians

Traded Unit GTIN: 5055775100658 Internal GTIN: Supplier: Scheff Foods Ltd Suppliers Product Code : MACC400

# **Dietary Information**