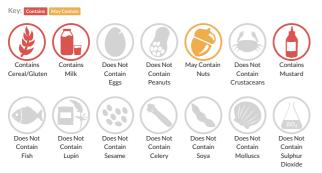

## Allergy Information

#### Ingredients

Cooked Macaroni Pasta (38%) (Contains Water, Durum WHEAT Semolina, Rapeseed Oil), Water, Bechamel Powder (Contains MILK Powder, Modified Maize Starch, Palm Fat Powder, Fortified WHEAT Flour (Calcium Carbonate, Iron, Niacin, Thiamin), Dried Glucose Syrup, Salt, Onion Powder, Sage, Pepper), Cheddar Cheese (6%) [MILK], Single Cream [MILK], Red Leicester Cheese (4%) (Contains Colour E160b(ii)) [MILK], Medium Fat Hard Cheese (2%) [MILK], Butter [MILK], Yeast Extract, Spices [MUSTARD], Herb