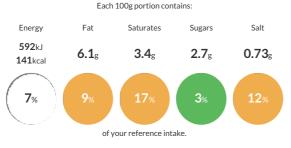

### **Reference** Intake

Typical values per 100g : Energy 592kJ 141kcal

# Nutritional Information

| Typical Values     | Per 100g         |
|--------------------|------------------|
| Energy             | 592kJ<br>141kCal |
| Carbohydrates      | 15.7g            |
| of which sugars    | 2.7g             |
| Fat                | 6.1g             |
| of which saturates | 3.4g             |
| Fibre              | 0.5g             |
| Protein            | 6.4g             |
| Salt               | 0.73g            |