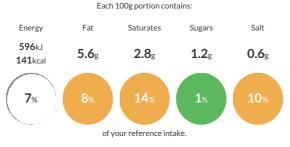

#### **Reference** Intake

Typical values per 100g : Energy 596kJ 141kcal

## Nutritional Information

| Typical Values     | Per 100g         |
|--------------------|------------------|
| Energy             | 596kJ<br>141kCal |
| Carbohydrates      | 19g              |
| of which sugars    | 1.2g             |
| Fat                | 5.6g             |
| of which saturates | 2.8g             |
| Fibre              | 1.4g             |
| Protein            | 3.2g             |
| Salt               | 0.6g             |