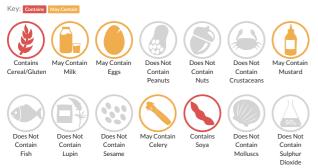

e: Chow Mein Instant Noodles

Noodles in a Chinese Chow Mein flavour sauce with vegetables and a little sachet of oriental Soy Sauce.

Traded Unit GTIN: 5000118203435 Internal GTIN: 5000118203534 Supplier: Unilever Suppliers Product Code: 67492332

#### **Reference** Intake



Typical values per 100g : Energy 596kJ 141kcal

## Nutritional Information

| Typical Values     | Per 100g         |
|--------------------|------------------|
| Energy             | 596kJ<br>141kCal |
| Carbohydrates      | 19g              |
| of which sugars    | 1.2g             |
| Fat                | 5.6g             |
| of which saturates | 2.8g             |
| Fibre              | 1.4g             |
| Protein            | 3.2g             |
| Salt               | 0.6g             |

### Allergy Information



#### **Dietary Information**



#### Allergen Statement

May contain celery, egg, milk and mustard

#### Ingredients

Ingredients (as sold):Noodle mix (96%): Dried noodles (69%) [WHEAT flour (contains calcium carbonate, iron, niacin, thiamin), palm oil, salt, firming agents (potassium carbonate, sodium carbonates)], maltodextrin, WHEAT flour, onion powder<sup>+</sup>, flavour enhancers (monosodium glutamate, disodium inosinate, disodium guanylate), tomato powder<sup>+</sup>, carrots<sup>+</sup>, spices (ginger, turmeric<sup>+</sup>, cinnamon), garlic<sup>+</sup>, flavourings, peas<sup>+</sup>, sugar, potassium chloride, palm fat, salt, potato starch, soy sauce (SOYBEANS, WHEAT), chives<sup>+</sup>, acid (citric acid), smoke flavouring.

Sauce Sachet (4%): Soy sauce [water, soy sauce (SOY