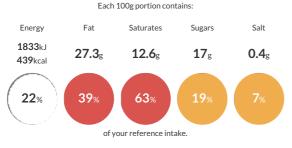

#### **Reference** Intake

Typical values per 100g : Energy 1833kJ 439kcal

#### Nutritional Information

| Typical Values     | Per 100g          |
|--------------------|-------------------|
| Energy             | 1833kJ<br>439kCal |
| Carbohydrates      | 48g               |
| of which sugars    | 17g               |
| Fat                | 27.3g             |
| of which saturates | 12.6g             |
| Fibre              | 0.8g              |
| Protein            | 5.7g              |
| Salt               | 0.4g              |