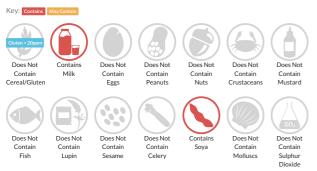

## Allergy Information

#### Allergen Statement Contains: Milk and Soya.

Contains. Mink and Soya.