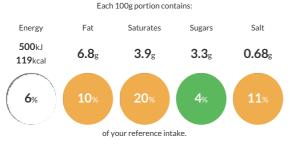

#### **Reference** Intake

Typical values per 100g : Energy 500kJ 119kcal

## Nutritional Information

| Typical Values     | Per 100g         |
|--------------------|------------------|
| Energy             | 500kJ<br>119kCal |
| Carbohydrates      | 9g               |
| of which sugars    | 3.3g             |
| Fat                | 6.8g             |
| of which saturates | 3.9g             |
| Fibre              | Og               |
| Protein            | 5.7g             |
| Salt               | 0.68g            |