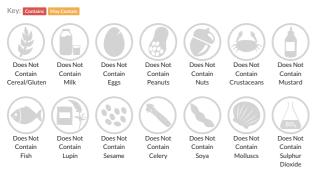

Judes Vegan Chocolate Ice Cream - 6 x 4L

Short Product Name: Jude's Vegan Chocolate Ice Cream - 6 x 4L

Vegan Chocolate Ice Cream

Traded Unit GTIN: 5060081113292 Internal GTIN: 5060081113285 Supplier: Judes Ices Suppliers Product Code: F10059

#### **Reference** Intake



Typical values per 100g : Energy 558kJ 133kcal

### Nutritional Information

| Typical Values     | Per 100g         |
|--------------------|------------------|
| Energy             | 558kJ<br>133kCal |
| Carbohydrates      | 18g              |
| of which sugars    | 14g              |
| Fat                | 5.9g             |
| of which saturates | 4.8g             |
| Fibre              | -g               |
| Protein            | 0.5g             |
| Salt               | 0.13g            |

#### Allergy Information



## **Dietary Information**



#### Ingredients

water, sugar, glucose syrup, coconut oil, soluble corn fibre, chocolate powder (3.5%) (cocoa powder, cocoa mass, sugar), cocoa powder, dextrose, fat-reduced cocoa powder, emulsifier (mono- and diglycerides of fatty acids), stabilisers (locust bean gum, guar gum), vanilla extract, sea salt.