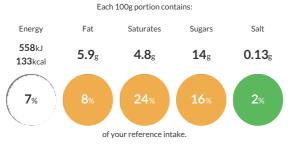

#### **Reference** Intake

Typical values per 100g : Energy 558kJ 133kcal

### Nutritional Information

| Typical Values     | Per 100g         |
|--------------------|------------------|
| Energy             | 558kJ<br>133kCal |
| Carbohydrates      | 18g              |
| of which sugars    | 14g              |
| Fat                | 5.9g             |
| of which saturates | 4.8g             |
| Fibre              | -g               |
| Protein            | 0.5g             |
| Salt               | 0.13g            |