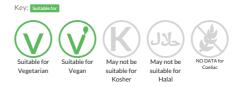

am - 6 x 4L

Short Product Name: Jude's Vegan Chocolate Ice Cream - 6 x 4L

Vegan Chocolate Ice Cream

Traded Unit GTIN: 5060081113292 Internal GTIN: 5060081113285 Supplier: Judes Ices Suppliers Product Code: F10059

#### **Reference** Intake



Typical values per 100g : Energy 558kJ 133kcal

### Nutritional Information

| Typical Values     | Per 100g         |
|--------------------|------------------|
| Energy             | 558kJ<br>133kCal |
| Carbohydrates      | 18g              |
| of which sugars    | 14g              |
| Fat                | 5.9g             |
| of which saturates | 4.8g             |
| Fibre              | -g               |
| Protein            | 0.5g             |
| Salt               | 0.13g            |

#### Allergy Information



## **Dietary Information**



#### Ingredients

water, sugar, glucose syrup, coconut oil, soluble corn fibre, chocolate powder (3.5%) (cocoa powder, cocoa mass, sugar), cocoa powder, dextrose, fat-reduced cocoa powder, emulsifier (mono- and diglycerides of fatty acids), stabilisers (locust bean gum, guar gum), vanilla extract, sea salt.