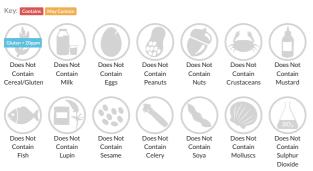

### Allergy Information

#### Allergen Statement

The lollies are free from all 14 main allergens. Specifically for the frozen treats category our lollies are gluten, lactose, dairy and nut free.