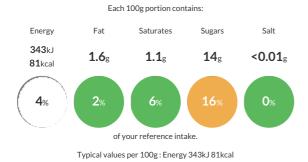

### **Reference** Intake

# Nutritional Information

| Typical Values     | Per 100g        |
|--------------------|-----------------|
| Energy             | 343kJ<br>81kCal |
| Carbohydrates      | 15.6g           |
| of which sugars    | 14g             |
| Fat                | 1.6g            |
| of which saturates | 1.1g            |
| Fibre              | 1.8g            |
| Protein            | 0.5g            |
| Salt               | <0.01g          |