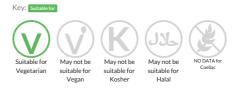

ge Sandwich

A light sponge filled with icing and raspberry jam and sprinkled with sugar snow

Traded Unit GTIN: 5060044072116 Internal GTIN: Supplier: The Handmade Cake Co. Suppliers Product Code: F072116

#### **Reference** Intake



Typical values per 100g : Energy 1723kJ 410kcal

## Nutritional Information

| Typical Values     | Per 100g          |
|--------------------|-------------------|
| Energy             | 1723kJ<br>410kCal |
| Carbohydrates      | 59g               |
| of which sugars    | 46.1g             |
| Fat                | 17.4g             |
| of which saturates | 3.2g              |
| Fibre              | 0.6g              |
| Protein            | 3.5g              |
| Salt               | 0.4g              |

### Allergy Information



### **Dietary Information**



#### Ingredients

Sugar, Raspberry Jam (16%) [Glucose-Fructose Syrup, Raspberry Puree, Sugar, Gelling Agent (Pectin), Acid (Citric Acid), Colour (Anthocyanins), Acidity Regulator (Sodium Citrates)], <b>WHEAT</b>Flour (with Calcium Carbonate, Niacin, Iron, Thiamin), Pasteurised Free Range <b>EGG</b>, Rapeseed Oil, Vegetable Margarine [Palm Oil, Rapeseed Oil, Water, Salt, Emulsifier (E471), Natural Flavouring], Water, Baking Powder [Raising Agents (E575, E500(ii), E336(ii)), Maize Starch], Vanilla Flavouring (0.7%), Skimmed <b>MILK </b>Powder, Sugar Snow Dusting (0.4%) [Dextrose, Sugar, Cornflour, Palm Oil], Modified Maize Starch.