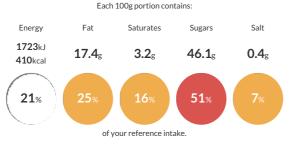

#### **Reference** Intake

Typical values per 100g : Energy 1723kJ 410kcal

## Nutritional Information

| Typical Values     | Per 100g          |
|--------------------|-------------------|
| Energy             | 1723kJ<br>410kCal |
| Carbohydrates      | 59g               |
| of which sugars    | 46.1g             |
| Fat                | 17.4g             |
| of which saturates | 3.2g              |
| Fibre              | 0.6g              |
| Protein            | 3.5g              |
| Salt               | 0.4g              |