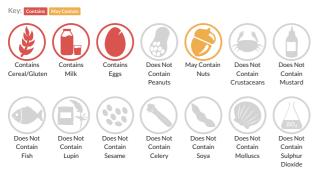

### Allergy Information

#### Ingredients

Sugar, Raspberry Jam (16%) [Glucose-Fructose Syrup, Raspberry Puree, Sugar, Gelling Agent (Pectin), Acid (Citric Acid), Colour (Anthocyanins), Acidity Regulator (Sodium Citrates)], <b>WHEAT</b>Flour (with Calcium Carbonate, Niacin, Iron, Thiamin), Pasteurised Free Range <b>EGG</b>, Rapeseed Oil, Vegetable Margarine [Palm Oil, Rapeseed Oil, Water, Salt, Emulsifier (E471), Natural Flavouring], Water, Baking Powder [Raising Agents (E575, E500(ii), E336(ii)), Maize Starch], Vanilla Flavouring (0.7%), Skimmed <b>MILK </b>Powder, Sugar Snow Dusting (0.4%) [Dextrose, Sugar, Cornflour, Palm Oil], Modified Maize Starch.