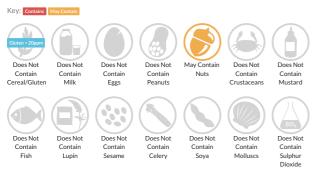

### Allergy Information

#### Gluten Claim

Gluten content is less than 20ppm.

Allergen Statement

Made in a factory that produces nut product.