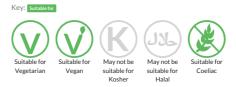

8 x 2 litre

Short Product Name: Passion Fruit Sorbet

Passion Fruit Sorbet - Made with real passion fruit juice, this sorbet is a real taste of the tropics.

Traded Unit GTIN: 5060016673075 Internal GTIN: 5060016673068 Supplier: Yorvale Ltd Suppliers Product Code: PAS8X2

#### **Reference** Intake



#### Nutritional Information

| Typical Values     | Per 100g        |
|--------------------|-----------------|
| Energy             | 257kJ<br>60kCal |
| Carbohydrates      | 14.5g           |
| of which sugars    | 13.5g           |
| Fat                | 0.2g            |
| of which saturates | 0.2g            |
| Fibre              | 0.11g           |
| Protein            | 0.2g            |
| Salt               | Og              |

### Allergy Information



## **Dietary Information**



#### Gluten Claim

Gluten content is less than 20ppm.

Allergen Statement

Made in a factory that produces nut product.

### Ingredients

Water, Sugar, Dextrose, Passion Fruit Concentrate (6.2%), Stabiliser: Pectin, Mono & Di glycerides of Fatty Acids Guar Gum, Sodium Citrate, Cellulose Gum.