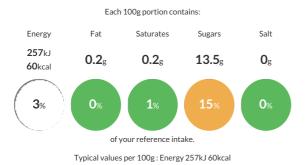

#### **Reference** Intake

#### Nutritional Information

| Typical Values     | Per 100g        |
|--------------------|-----------------|
| Energy             | 257kJ<br>60kCal |
| Carbohydrates      | 14.5g           |
| of which sugars    | 13.5g           |
| Fat                | 0.2g            |
| of which saturates | 0.2g            |
| Fibre              | 0.11g           |
| Protein            | 0.2g            |
| Salt               | Og              |