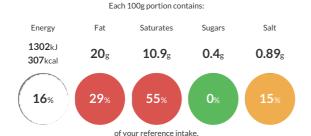

#### Reference Intake

Typical values per 100g: Energy 1302kJ 307kcal

#### Nutritional Information

| Typical Values     | Per 100g          |
|--------------------|-------------------|
| Energy             | 1302kJ<br>307kCal |
| Carbohydrates      | 22.7g             |
| of which sugars    | 0.4g              |
| Fat                | 20g               |
| of which saturates | 10.9g             |
| Fibre              | 1.1g              |
| Protein            | 9.8g              |
| Salt               | 0.89g             |