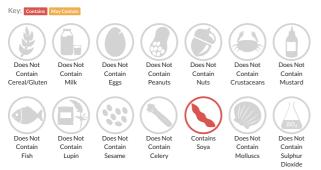

## Allergy Information

#### Ingredients

water, rhubarb sauce (11.5%) [sugar, glucose syrup, water, rhubarb slices, rhubarb concentrate, acidity regulator (citric acid, trisodium citrate), colour (purple carrot concentrate), natural flavouring], glucose syrup, sugar, coconut oil, soluble corn fibre, <br/>
<br/>
<br/>
soya</b> protein isolate, dextrose, emulsifier (mono- and diglycerides of fatty acids), stabilisers (locust bean gum, guar gum), sea salt, natural elderflower flavouring, colour (natural beta carotene).