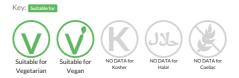

Short Product Name: Plant Based Rhubarb and Elderflower

Vegan Elderflower Flavoured ice cream with Rhubarb Sauce

Traded Unit GTIN: - Internal GTIN: 5060081116927 Supplier: Judes Ices Suppliers Product Code : FI0266

#### **Reference** Intake



Typical values per 100g : Energy 597kJ 143kcal

## Nutritional Information

| Typical Values     | Per 100g         |
|--------------------|------------------|
| Energy             | 597kJ<br>143kCal |
| Carbohydrates      | 22g              |
| of which sugars    | 15g              |
| Fat                | 5.5g             |
| of which saturates | 4.9g             |
| Fibre              | -g               |
| Protein            | 0.6g             |
| Salt               | 0.11g            |

## Allergy Information



## **Dietary Information**



#### Ingredients

water, rhubarb sauce (11.5%) [sugar, glucose syrup, water, rhubarb slices, rhubarb concentrate, acidity regulator (citric acid, trisodium citrate), colour (purple carrot concentrate), natural flavouring], glucose syrup, sugar, coconut oil, soluble corn fibre, <br/>
<br/>
<br/>
soya</b> protein isolate, dextrose, emulsifier (mono- and diglycerides of fatty acids), stabilisers (locust bean gum, guar gum), sea salt, natural elderflower flavouring, colour (natural beta carotene).