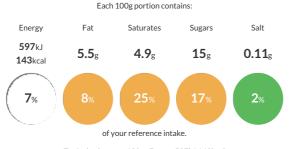

#### **Reference** Intake

Typical values per 100g : Energy 597kJ 143kcal

## Nutritional Information

| Typical Values     | Per 100g         |
|--------------------|------------------|
| Energy             | 597kJ<br>143kCal |
| Carbohydrates      | 22g              |
| of which sugars    | 15g              |
| Fat                | 5.5g             |
| of which saturates | 4.9g             |
| Fibre              | -g               |
| Protein            | 0.6g             |
| Salt               | 0.11g            |